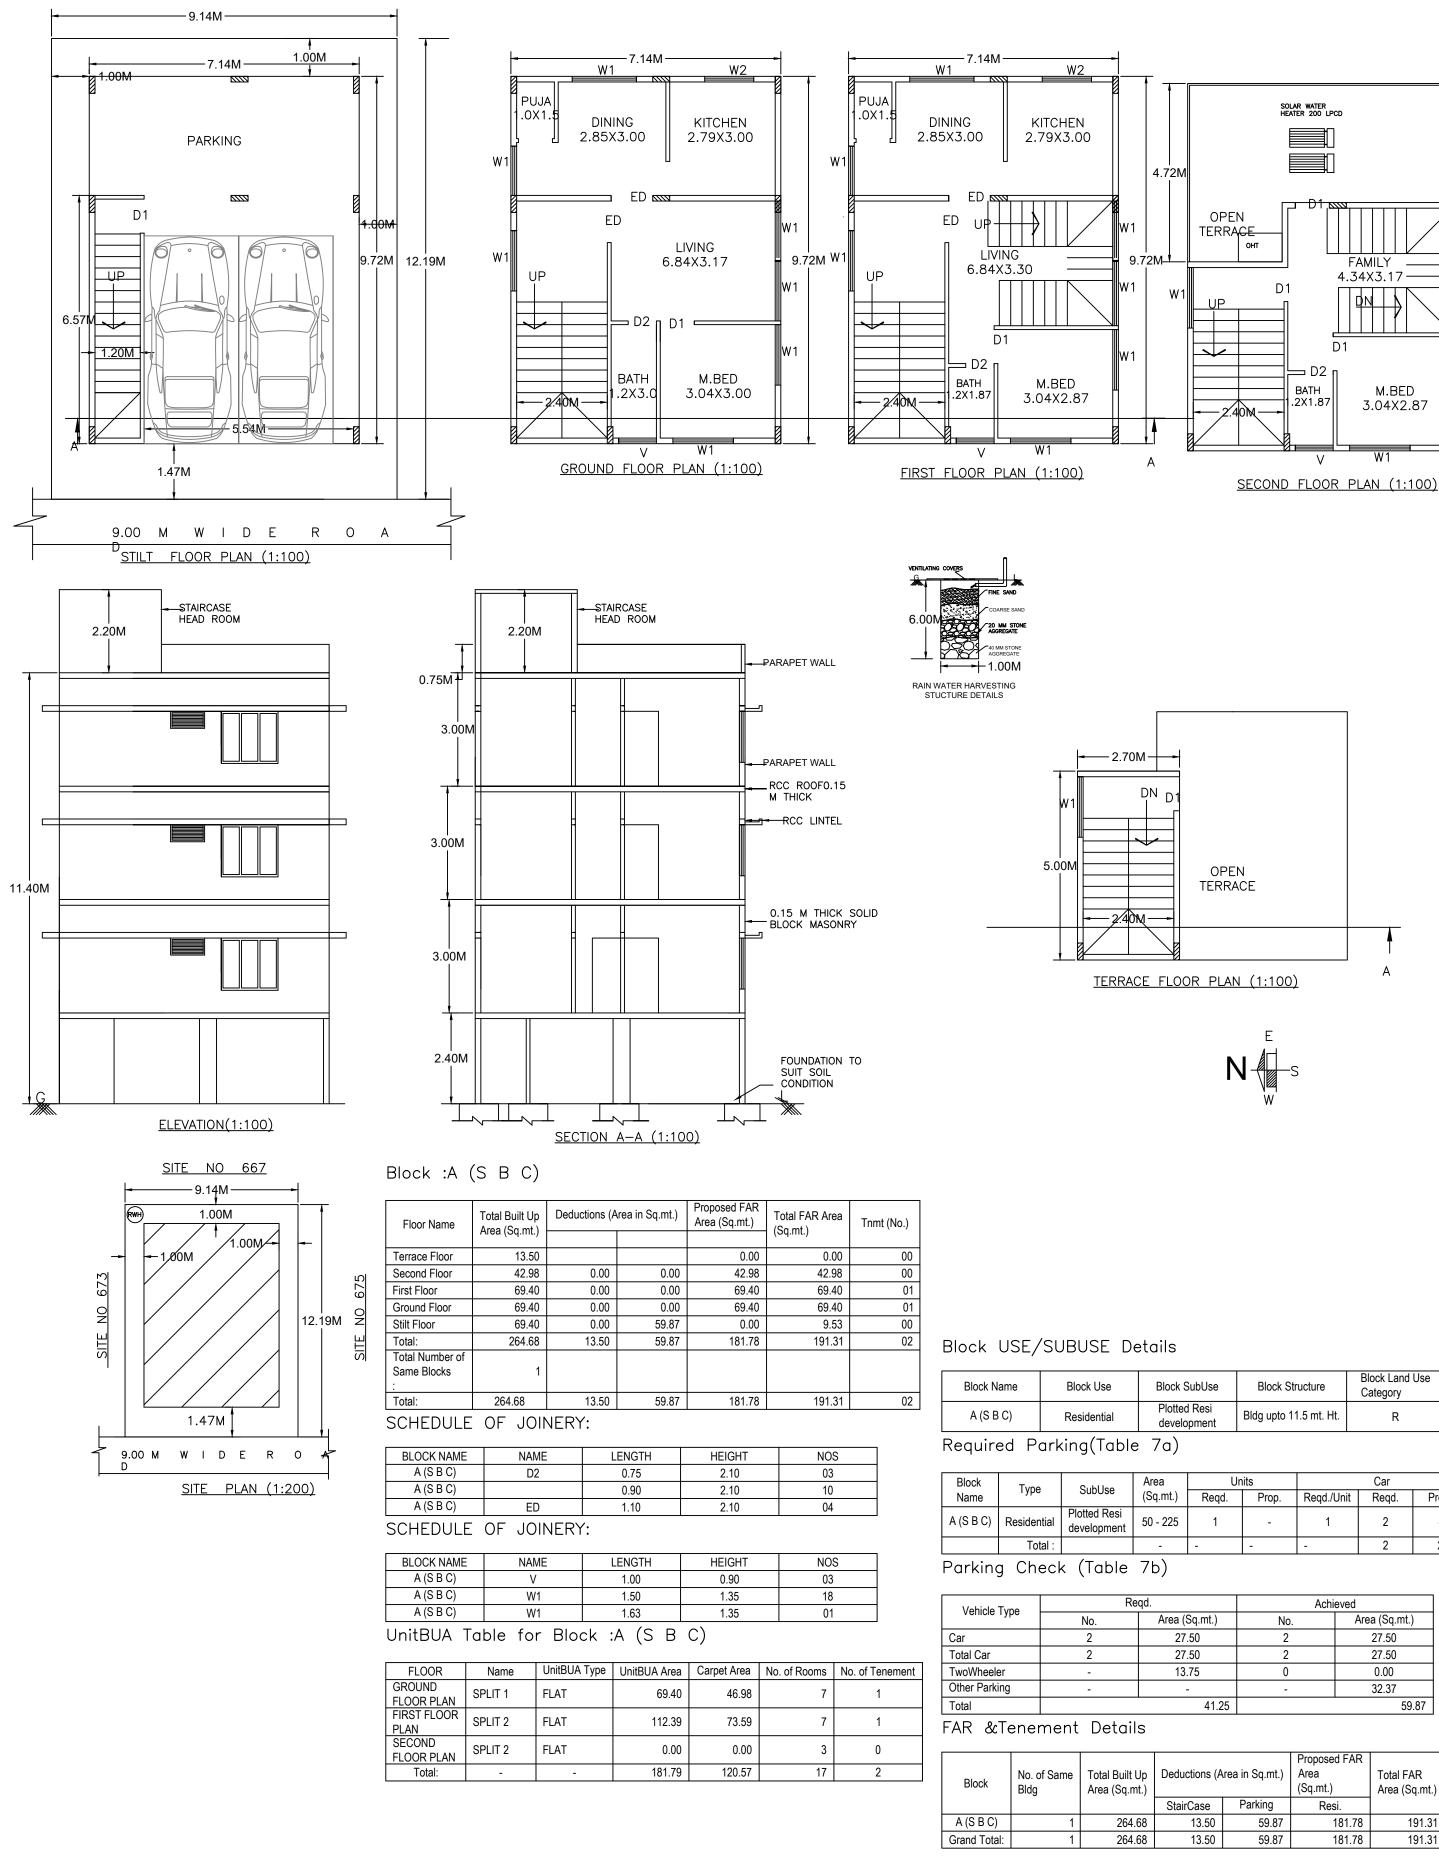

### EXISTING (To be demolished) VERSION NO.: 1.0.11 AREA STATEMENT (BBMP) VERSION DATE: 01/11/2 PROJECT DETAIL: Authority: BBMP Plot Use: Residential Inward No: BBMP/Ad.Com./DSH/0233/19-20 Land Use Zone: Resident Application Type: Suvarna Parvangi Proposal Type: Building Permission Plot/Sub Plot No.: 674 Nature of Sanction: New Khata No. (As per Khata Location: Ring-III Locality / Street of the pro Building Line Specified as per Z.R: NA Zone: Dasarahalli Ward: Ward-012 Planning District: 303-Makali AREA DETAILS: AREA OF PLOT (Minimum) (A) NET AREA OF PLOT (A-Deductions) COVERAGE CHECK Permissible Coverage area (75.00 %) Proposed Coverage Area (62.29 %) Achieved Net coverage area (62.29 %) Balance coverage area left (12.71 %) FAR CHECK Permissible F.A.R. as per zoning regulation 2015 (1.75) Additional F.A.R within Ring I and II ( for amalgamated plot - ) Allowable TDR Area (60% of Perm.FAR) Premium FAR for Plot within Impact Zone ( - ) Total Perm. FAR area (1.75) Residential FAR (95.02%) Proposed FAR Area Achieved Net FAR Area (1.72) Balance FAR Area (0.03) BUILT UP AREA CHECK Proposed BuiltUp Area

**COLOR INDEX** 

Approval Date : 02/14/2020 10:17:38 AM

Achieved BuiltUp Area

## Payment Details

| Sr No. | Challan<br>Number   | Receipt<br>Number   | Amount (IN   |  |
|--------|---------------------|---------------------|--------------|--|
| 1      | BBMP/36039/CH/19-20 | BBMP/36039/CH/19-20 | 1196.9       |  |
|        | No.                 |                     | Head         |  |
|        | 1                   |                     | Scrutiny Fee |  |

| Sq.mt.) | Reqd. | Prop. | Reqd./Unit | Reqd. | Prop. |
|---------|-------|-------|------------|-------|-------|
| 0 - 225 | 1     | -     | 1          | 2     | -     |
| -       | -     | -     | -          | 2     | 2     |
| 'b)     |       |       |            |       |       |

|               | Achieved |               |  |  |
|---------------|----------|---------------|--|--|
| Area (Sq.mt.) | No.      | Area (Sq.mt.) |  |  |
| 27.50         | 2        | 27.50         |  |  |
| 27.50         | 2        | 27.50         |  |  |
| 13.75         | 0        | 0.00          |  |  |
| -             | -        | 32.37         |  |  |
| 41 25         |          | 59.87         |  |  |

| Deductions (Area in Sq.mt.) |           | Proposed FAR<br>Area<br>(Sq.mt.) | Total FAR<br>Area (Sq.mt.) | Tnmt (No.) |      |
|-----------------------------|-----------|----------------------------------|----------------------------|------------|------|
|                             | StairCase | Parking                          | Resi.                      |            |      |
|                             | 13.50     | 59.87                            | 181.78                     | 191.31     |      |
|                             | 13.50     | 59.87                            | 181.78                     | 191.31     | 2.00 |

### Note

|                    |                                                                                                                            |                                          |                               |                        |      | SCALE :          | 1:100       |
|--------------------|----------------------------------------------------------------------------------------------------------------------------|------------------------------------------|-------------------------------|------------------------|------|------------------|-------------|
| 20                 | OLOR INDEX                                                                                                                 |                                          |                               |                        |      |                  |             |
| А<br>F<br>E        | PLOT BOUNDARY<br>ABUTTING ROAD<br>PROPOSED WORK (COV<br>EXISTING (To be retained)<br>EXISTING (To be demolish              | )                                        |                               |                        |      |                  |             |
| -                  | VERSION N                                                                                                                  |                                          |                               |                        |      | _                |             |
|                    | Plot Use: Re                                                                                                               |                                          |                               |                        |      |                  |             |
|                    |                                                                                                                            |                                          |                               |                        |      |                  |             |
|                    | Plot/Sub Plot                                                                                                              |                                          | ,                             |                        |      |                  |             |
| ^                  |                                                                                                                            | s per Khata Extra<br>eet of the property | ct): 550<br>/: A.G.B. LAY OUT | , CHIKKASANDF          | RA   |                  |             |
| A                  |                                                                                                                            |                                          |                               |                        |      |                  |             |
|                    |                                                                                                                            |                                          |                               |                        | 001  | 47               |             |
|                    | (A)<br>(A-Deduction                                                                                                        | <i>c)</i>                                |                               |                        |      | 1.42             |             |
| 21                 | ea (75.00 %)                                                                                                               | 5)                                       | I                             |                        |      | 1.42             |             |
| rea                | a (62.29 %)<br>area ( 62.29 % )                                                                                            |                                          |                               |                        | 69   | 3.56<br>9.40     |             |
|                    | eft ( 12.71 % )                                                                                                            |                                          |                               |                        |      | 9.40<br>4.16     |             |
| _                  | r zoning regulation 2015                                                                                                   |                                          |                               |                        |      | 1.98             |             |
| 60                 | Ring I and II ( for amalgam<br>% of Perm.FAR )                                                                             | ated plot - )                            |                               |                        | (    | ).00<br>).00     |             |
| _                  | thin Impact Zone ( - )                                                                                                     |                                          |                               |                        |      | ).00<br>1.98     |             |
| 2%                 | b)                                                                                                                         |                                          |                               |                        |      | 1.79<br>1.31     |             |
| ea<br>.03          | (1.72)                                                                                                                     |                                          |                               |                        | 19   | 1.31<br>3.67     |             |
|                    | , ,                                                                                                                        |                                          |                               |                        |      |                  |             |
| a<br>1             |                                                                                                                            |                                          |                               |                        |      | 4.68<br>4.68     |             |
| _                  |                                                                                                                            |                                          |                               |                        |      |                  |             |
| 0:                 | 17:38 AM                                                                                                                   |                                          |                               |                        |      |                  |             |
| Т                  | Receipt                                                                                                                    | Amount (INR)                             | Payment Mode                  | Transaction            | Paym | ent Date         | Remark      |
| ╉                  | Number<br>BBMP/36039/CH/19-20                                                                                              | 1196.9                                   | Online                        | Number<br>9682673711   | 01/1 | 6/2020<br>:01 PM | -           |
| +                  | S                                                                                                                          | Head<br>crutiny Fee                      |                               | Amount (INR)<br>1196.9 |      | mark             |             |
|                    |                                                                                                                            |                                          |                               | 1100.0                 |      |                  |             |
|                    |                                                                                                                            |                                          |                               |                        |      |                  |             |
|                    |                                                                                                                            |                                          |                               |                        |      |                  |             |
|                    |                                                                                                                            |                                          |                               |                        |      |                  |             |
|                    |                                                                                                                            |                                          |                               |                        |      |                  |             |
|                    |                                                                                                                            |                                          |                               |                        |      |                  |             |
|                    |                                                                                                                            |                                          |                               |                        |      |                  |             |
| Г                  |                                                                                                                            |                                          |                               |                        |      |                  |             |
|                    | OWNER / G<br>SIGNATURE                                                                                                     |                                          | DER´S<br>Janja                |                        |      |                  |             |
|                    | OWNER'S A                                                                                                                  | P                                        |                               |                        |      |                  |             |
|                    | NUMBER &                                                                                                                   | CONTAC                                   | t numbe                       |                        |      |                  |             |
|                    | SMT.B.C.SAROJ                                                                                                              |                                          |                               |                        | Δ    |                  |             |
|                    | , CHIKKABANAV                                                                                                              |                                          | ,                             |                        |      |                  |             |
|                    |                                                                                                                            |                                          |                               |                        |      |                  |             |
|                    |                                                                                                                            |                                          |                               |                        |      |                  |             |
|                    |                                                                                                                            |                                          |                               |                        |      |                  |             |
| ARCHITECT/ENGINEER |                                                                                                                            |                                          |                               |                        |      |                  |             |
|                    | /SUPERVISOR 'S SIGNATURE<br>Ashwath Narayana 185, 3rd Cross,                                                               |                                          |                               |                        |      |                  |             |
| 5                  | T Dasarahalli, Bengaluru 560057                                                                                            |                                          |                               |                        |      |                  |             |
|                    | BCC/BL-3.2.3/E-2071/2001-2002                                                                                              |                                          |                               |                        |      |                  |             |
|                    |                                                                                                                            |                                          |                               |                        |      |                  |             |
| F                  | PROJECT TITLE :                                                                                                            |                                          |                               |                        |      |                  |             |
|                    | PROPOSED RESIDENTIAL BUILDING AT SITE NO 674, KHATA NO 550 ,<br>AATHMEEYA GELEYARA BALAGA H.B.C.S.Ltd, CHIKKASANDRA , BBMP |                                          |                               |                        |      |                  |             |
|                    | WARD NO 12 ,BENGALURU                                                                                                      |                                          |                               |                        |      |                  | יןויוטט , י |
|                    |                                                                                                                            |                                          |                               |                        |      |                  |             |
| ╞                  | DRAWING T                                                                                                                  | ITLE :                                   | 1048377948                    | 8-12-02-2020           | )    |                  |             |
|                    |                                                                                                                            | · -                                      | 10-28-11\$_\$                 | SAROJA                 |      |                  |             |
| ┢                  | SHEET NO :                                                                                                                 | 1                                        | B C MOD                       |                        |      |                  |             |